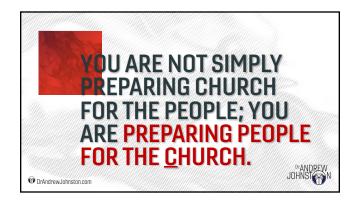

### If you're having trouble finding or keeping volunteers...

- You didn't make volunteering a Good Deal
- You aren't relying on them enough. You have too many spectators and passengers.
- Their work isn't purpose-full. It feels more like Busywork than Worthywork.
- Your current or active volunteers aren't having the right experience.