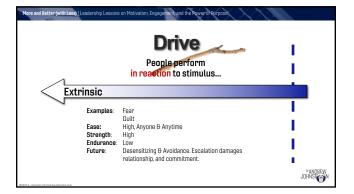

### Wimpy Whys

Beware of **Diminishing Impact** and **Desensitization** 

- To Get Money
- To Get Approval (supervisor's or others')
- To Counteract or Avoid Undesirable Things (Fear)
- To Be Successful