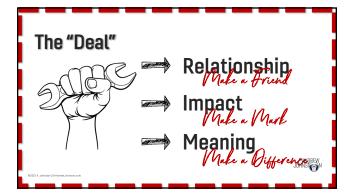

## Practices for Pumping Up Purpose (How to Turn Busywork into Worthywork) 1. Don't be Shy of the Why Welcome the Why Elevate the Why 2. Make Meaning 3. Motivate From the Value Side

WHAT AND HOW MAY BE
THE WHEELS OF YOUR
ORGANIZATION'S
PROGRESS, BUT WHY IS
THE FUEL ON WHICH ITS
PEOPLE RUN.

### Practices for Pumping Up Purpose (How to Turn Busywork into Worthywork) 1. Don't be Shy of the Why Welcome the Why Elevate the Why 2. Make Meaning 3. Motivate From the Value Side

## Practices for Pumping Up Purpose (How to Turn Busywork into Worthywork) 1. Don't be Shy of the Why Welcome the Why Elevate the Why 2. Make Meaning 3. Motivate From the Value Side